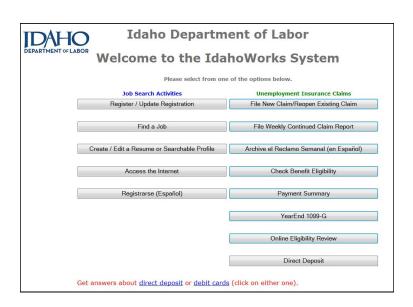

o file your weekly claim online from any location, any time, visit labor.idaho.gov/iw. The first page of the continued claim system is pictured on the right.

labor.idaho.gov