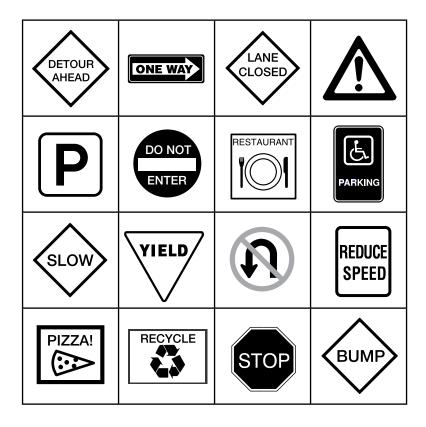

# **Print Awareness**

## Sign Bingo

How many of these can you spot while driving?



### The Wheels on the Bus

The wheels on the bus go round and round, Round and round, round and round, The wheels on the bus go round and round All through the town.

#### Additional verses

The wipers on the bus go swish, swish, swish...
The door on the bus goes open and shut...
The horn on the bus goes beep, beep, beep...
The money on the bus goes clink, clink, clink...
The baby on the bus says, "Wah, wah, wah..."
The people on the bus say, "Shh, shh, shh..."
The mommy on the bus says, "I love you, I love you, I love you..."

Or make up your own verse!

#### TRY THIS AT HOME:

- Run your finger under words as you read a book.
- Point out different words in your child's favorite books.
- · Point out signs as you drive through town.
- Point to letters and words at the grocery store.