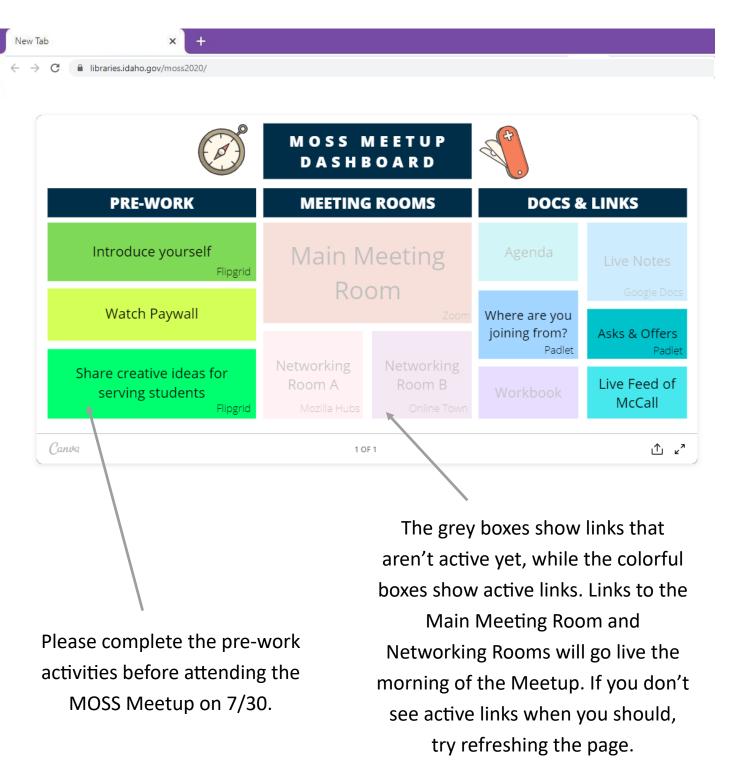

### The MOSS Meetup Dashboard

All the links you'll need to get ready for and to participate in the MOSS Meetup will be on the Dashboard:

https://libraries.idaho.gov/moss2020/