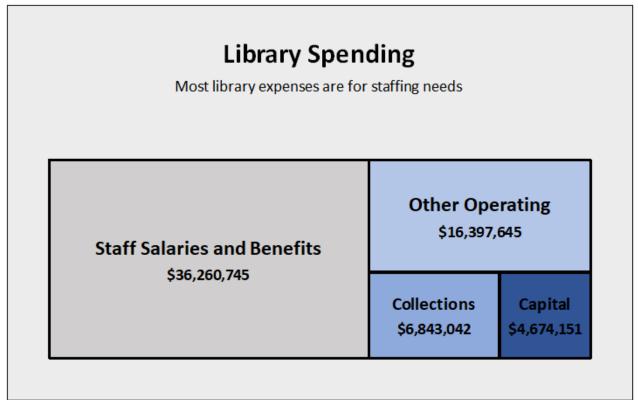

66,539 8.14% 5.67% **Program Attendance-Children's** 624,334 657,040 726,418 736,593 709,017 13.56% -3.74% **Program Attendance-Family** not reported 31,513 90,131 111,952 139,530 24.63% na **Total Program Attendance** 792,062 857,988 967,274 1,017,002 1,027,183 1.00% 29.68% **Total Internet Use** 2,596,222 2,327,293 2,615,811 2,924,515 8,198,180 180.33% 215.77% **Public Internet Terminals** 1,862 1,952 1,977 2,048 2,144 4.69% 15.15%

#### **Notations:**

<sup>&</sup>lt;sup>1</sup> Value calculated using ESRI population projection as Federal Census

<sup>&</sup>lt;sup>2</sup> Values modified to correct misprints on original reports.

<sup>&</sup>lt;sup>3</sup> Values modified to correct miscalculations on original reports.

## **Material Circulation**





## **Income & Expenditures**





# **Program Attendance**





# **Program Attendance (cont.)**





# **Library Programs**



# **Interlibrary Loans**



## **Internet Use**



# **Top 5 Summaries**

## **Population by Library Size**

| Libraries By Size | Population Served | Number of Libraries |
|-------------------|-------------------|---------------------|
| Over 10,000       | 1,297,604         | 28                  |
| 5,001-10,000      | 119,907           | 17                  |
| 2,501-5,000       | 56,265            | 16                  |
| 1,000-2,500       | 39,392            | 23                  |
| Under 1,000       | 11,421            | 20                  |
| TOTALS            | 1,524,589         | 104                 |

## 2019 Population

| Largest Total Population Se | erved   | Smallest Total Popul