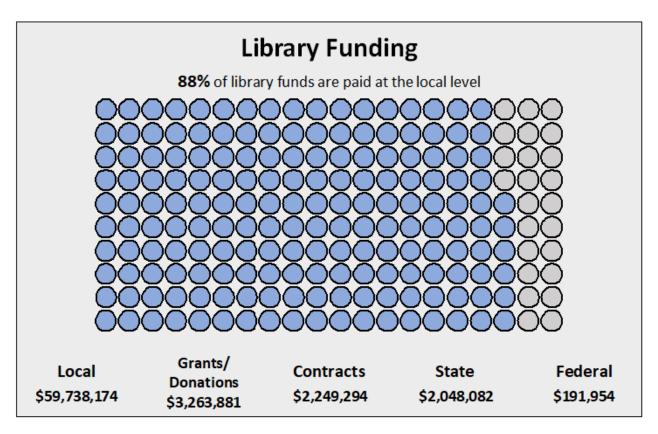

Average per capita Idahoans pay to support their public library.

Library internet use increased 180% from the previous year, with 2,409,083 uses of library wireless networks.

| TABLE OF                                                                                                                                                                                                                                                                                                                                                                                                          | CONTENTS                                                                                                                                                                                                                                                                           |
|-------------------------------------------------------------------------------------------------------------------------------------------------------------------------------------------------------------------------------------------------------------------------------------------------------------------------------------------------------------------------------------------------------------------|------------------------------------------------------------------------------------------------------------------------------------------------------------------------------------------------------------------------------------------------------------------------------------|
| Table of Contents                                                                                                                                                                                                                                                                                                                                                                                                 | Pages 1-2                                                                                                                                                                                                                                                                          |
| Public Library Statewide Summary 2015-2019  Total Idaho Population Unduplicated Population Served by Tax Supported Libraries % Idaho Population Served by Tax Supported Libraries % Total Idaho Population Unserved Total Operating Expenditures Operating Expenditures per Capita Total Items Held Total Circulation (Physical vs. Electronic) Circulation per Capita e-books [Electronic Books] Total Reference | Total Attendance Total Interlibrary Loans Received (from) Total Interlibrary Loans Lent (to) Program Attendance-Adult Program Attendance-Young Adult Program Attendance-Children's Program Attendance-Family Total Program Attendance Total Internet Use Public Internet Terminals |
| Graphs Material Circulation Income & Expenditures Program Attendance Top 5 Summaries                                                                                                                                                                                                                                                                                                                              | Library Programs Interlibrary Loans Internet Use  Pages 4-10  Pages 4-10  Pages 4-10  Pages 4-10                                                                                                                                                                                   |
| Population by Library Size Population Resource Sharing Service Measures                                                                                                                                                                                                                                                                                                                                           | Children's and Young Adult Programs Circulation Revenue Family and Adult Programs                                                                                                                                                                                                  |
| Populations and Borrowers  Total Population Served  Legal Service Area Population  Contract Area Population  Total Registered Borrowers                                                                                                                                                                                                                                                                           | Legal Service Area Borrowers Contract Area Borrowers Non-Resident Borrowers Population Percentage Served with a Library Card                                                                                                                                                       |
| Staff and Directors  ALA-MLS Librarians Full Time Employees (FTE)  Non-MLS Librarians (FTE)  Total Librarians (FTE)  Other Paid Staff (FTE)                                                                                                                                                                                                                                                                       | Total Library Employees (FTE) FTE per 1,000 Director's Salary Director's Hours per Week                                                                                                                                                                                            |
| Operating Income Local Operating Income State Operating Income Federal Operating Income Contract Operating Income Other Operating Income                                                                                                                                                                                                                                                                          | Total Operating Income Operating Income per Capita Total Capital Income Grand Total Income                                                                                                                                                                                         |
| Expenditures [Staff and Collections] Salaries and Wages Employee Benefits Total Staff Expenditures Staff Expenditures per Capita Print Materials                                                                                                                                                                                                                                                                  | Database and Electronic Materials Other Materials Total Collection Expenditures Collection Expenditures per Capita                                                                                                                                                                 |
| Expenditures [Others and Totals] Contracts for Services from Other Libraries Other Misc. Operating Expenditures Total Other Operating Expenditures Total Other Operating Expenditures per Capita                                                                                                                                                                                                                  | Pages 26-28  Total Operating Expenditures  Total Operating Expenditures per Capita  Total Operating Expenditures Made by Another Agency  Total Capital Expenditures                                                                                                                |