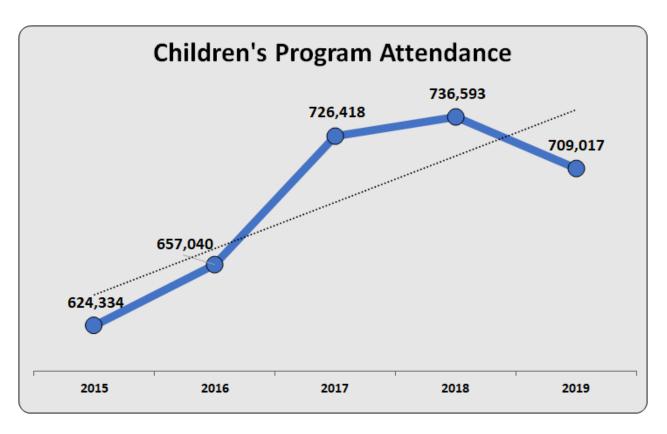

#### **Public Library Statewide Summary** 2015-2019 % % Change Change 2016 2017 2019 2018 to 2015 to 2015 2018 2019 2019 [5 years] [I year] **Total Idaho Population** 3.29% 7.99% 1,654,830 1,654,930 1,716,943 1,730,069 1,787,065 **Unduplicated Population Served by** 1,366,746 1,393,551 <sup>2</sup> 1,423,289 <sup>2</sup> 1,430,095 1,524,589 6.61% 11.55% **Tax Supported Libraries** % Idaho Population Served by Tax 82.6% 84.2% 3.21% 3.29% 82.9% 82.7% 85.3% **Supported Libraries** -15.56% 17.4% -15.22% 15.8% 17.1% 17.3% 14.7% % Total Idaho Population Unserved **Total Operating Expenditures** \$50,228,976 \$52,902,801 \$54,323,879 \$57,630,335 \$61,501,432 6.72% 22.44% \$36.75 \$37.96 \$38.17 \$40.30 \$40.34 0.10% 9.77% **Operating Expenditures per Capita Total Items Held** 4.48% 5,615,930 5,688,920 5,829,962 6,091,298 8.78% 5,599,511 Total Circulation (Physical vs. 14,658,443 13,927,895 14,271,601 14,376,907 14,455,303 0.55% -1.39% **Electronic**) **Circulation per Capita** 10.7 10.0 10.0 10.1 9.5 -5.50% -11.21% e-Books [Electronic Books] 510,940 97.20% 421,811 365,756 594,463 831,813 39.93% **Total Reference** 1,127,788 1,234,009 1,189,697 1,203,890 1,003,511 -16.64% -11.02% **Total Attendance** 8,657,494 8,594,183 8,029,503 8,169,435 8,291,157 1.49% -4.23% **Total Interlibrary Loans Received** 439.42% 148,850 149,683 137,664 138,698 802,922 478.90% (from) **Total Interlibrary Loans Lent (to)** 504.24% 141,034 144,034 139,099 132,719 852,180 542.09% **Program Attendance-Adult** 104,760 112,769 103,786 106,926 112,097 7.00% 4.84% **Program Attendance-Young Adult** 62,968 61,532 56,666 46,939 66,539 8.14% 5.67% **Program Attendance-Children's** 624,334 657,040 726,418 736,593 709,017 13.56% -3.74% **Program Attendance-Family** not reported 31,513 90,131 111,952 139,530 24.63% na **Total Program Attendance** 792,062 857,988 967,274 1,017,002 1,027,183 1.00% 29.68% **Total Internet Use** 2,596,222 2,327,293 2,615,811 2,924,515 8,198,180 180.33% 215.77% **Public Internet Terminals** 1,862 1,952 1,977 2,048 2,144 4.69% 15.15%

# **Program Attendance**