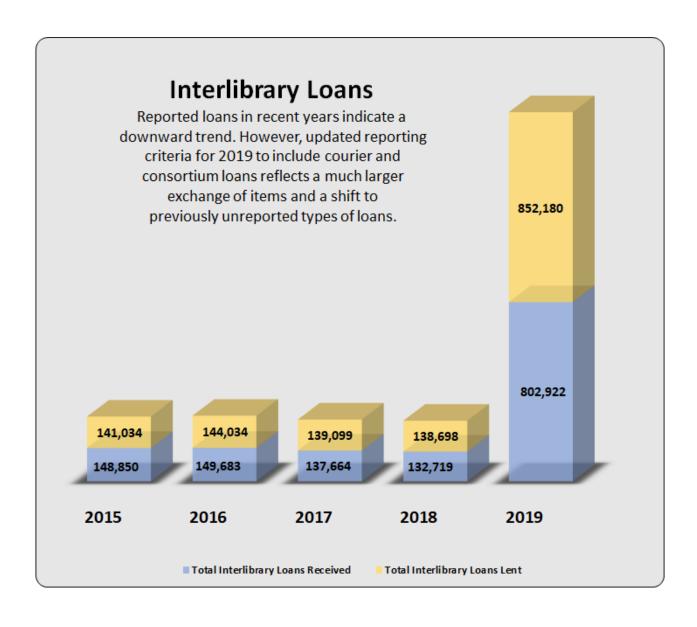

#### **Public Library Statewide Summary** 2015-2019 % % Change Change 2016 2017 2019 2018 to 2015 to 2015 2018 2019 2019 [5 years] [I year] **Total Idaho Population** 3.29% 7.99% 1,654,830 1,654,930 1,716,943 1,730,069 1,787,065 **Unduplicated Population Served by** 1,366,746 1,393,551 <sup>2</sup> 1,423,289 <sup>2</sup> 1,430,095 1,524,589 6.61% 11.55% **Tax Supported Libraries** % Idaho Population Served by Tax 82.6% 84.2% 3.21% 3.29% 82.9% 82.7% 85.3% **Supported Libraries** -15.56% 17.4% -15.22% 15.8% 17.1% 17.3% 14.7% % Total Idaho Population Unserved **Total Operating Expenditures** \$50,228,976 \$52,902,801 \$54,323,879 \$57,630,335 \$61,501,432 6.72% 22.44% \$36.75 \$37.96 \$38.17 \$40.30 \$40.34 0.10% 9.77% **Operating Expenditures per Capita Total Items Held** 4.48% 5,615,930 5,688,920 5,829,962 6,091,298 8.78% 5,599,511 Total Circulation (Physical vs. 14,658,443 13,927,895 14,271,601 14,376,907 14,455,303 0.55% -1.39% **Electronic**) **Circulation per Capita** 10.7 10.0 10.0 10.1 9.5 -5.50% -11.21% e-Books [Electronic Books] 510,940 97.20% 421,811 365,756 594,463 831,813 39.93% **Total Reference** 1,127,788 1,234,009 1,189,697 1,203,890 1,003,511 -16.64% -11.02% **Total Attendance** 8,657,494 8,594,183 8,029,503 8,169,435 8,291,157 1.49% -4.23% **Total Interlibrary Loans Received** 439.42% 148,850 149,683 137,664 138,698 802,922 478.90% (from) **Total Interlibrary Loans Lent (to)** 504.24% 141,034 144,034 139,099 132,719 852,180 542.09% **Program Attendance-Adult** 104,760 112,769 103,786 106,926 112,097 7.00% 4.84% **Program Attendance-Young Adult** 62,968 61,532 56,666 46,939 66,539 8.14% 5.67% **Program Attendance-Children's** 624,334 657,040 726,418 736,593 709,017 13.56% -3.74% **Program Attendance-Family** not reported 31,513 90,131 111,952 139,530 24.63% na **Total Program Attendance** 792,062 857,988 967,274 1,017,002 1,027,183 1.00% 29.68% **Total Internet Use** 2,596,222 2,327,293 2,615,811 2,924,515 8,198,180 180.33% 215.77% **Public Internet Terminals** 1,862 1,952 1,977 2,048 2,144 4.69% 15.15%

# **Interlibrary Loans**