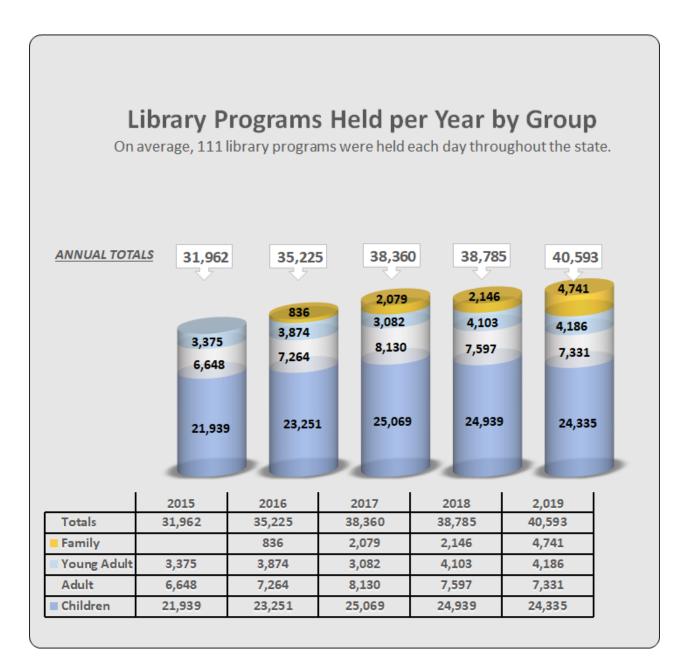

1,027,183 people
attended one of the
40,593 programs
held in libraries.
That's the same as
111 programs
every day
over the past year.

890,519 people
have a current
library card.
That's about
50 percent
of the
population of
Idaho.

# **Library Programs**