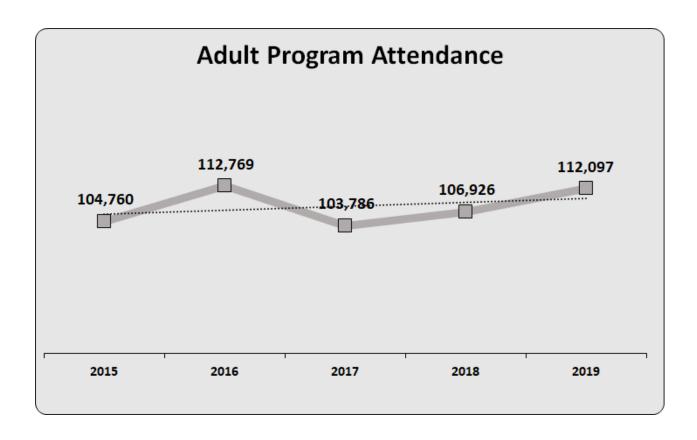

#### **Public Library Statewide Summary** 2015-2019 % % Change Change 2016 2017 2019 2018 to 2015 to 2015 2018 2019 2019 [5 years] [I year] **Total Idaho Population** 3.29% 7.99% 1,654,830 1,654,930 1,716,943 1,730,069 1,787,065 **Unduplicated Population Served by** 1,366,746 1,393,551 <sup>2</sup> 1,423,289 <sup>2</sup> 1,430,095 1,524,589 6.61% 11.55% **Tax Supported Libraries** % Idaho Population Served by Tax 82.6% 84.2% 3.21% 3.29% 82.9% 82.7% 85.3% **Supported Libraries** -15.56% 17.4% -15.22% 15.8% 17.1% 17.3% 14.7% % Total Idaho Population Unserved **Total Operating Expenditures** \$50,228,976 \$52,902,801 \$54,323,879 \$57,630,335 \$61,501,432 6.72% 22.44% \$36.75 \$37.96 \$38.17 \$40.30 \$40.34 0.10% 9.77% **Operating Expenditures per Capita Total Items Held** 4.48% 5,615,930 5,688,920 5,829,962 6,091,298 8.78% 5,599,511 Total Circulation (Physical vs. 14,658,443 13,927,895 14,271,601 14,376,907 14,455,303 0.55% -1.39% **Electronic**) **Circulation per Capita** 10.7 10.0 10.0 10.1 9.5 -5.50% -11.21% e-Books [Electronic Books] 510,940 97.20% 421,811 365,756 594,463 831,813 39.93% **Total Reference** 1,127,788 1,234,009 1,189,697 1,203,890 1,003,511 -16.64% -11.02% **Total Attendance** 8,657,494 8,594,183 8,029,503 8,169,435 8,291,157 1.49% -4.23% **Total Interlibrary Loans Received** 439.42% 148,850 149,683 137,664 138,698 802,922 478.90% (from) **Total Interlibrary Loans Lent (to)** 504.24% 141,034 144,034 139,099 132,719 852,180 542.09% **Program Attendance-Adult** 104,760 112,769 103,786 106,926 112,097 7.00% 4.84% **Program Attendance-Young Adult** 62,968 61,532 56,666 46,939 66,539 8.14% 5.67% **Program Attendance-Children's** 624,334 657,040 726,418 736,593 709,017 13.56% -3.74% **Program Attendance-Family** not reported 31,513 90,131 111,952 139,530 24.63% na **Total Program Attendance** 792,062 857,988 967,274 1,017,002 1,027,183 1.00% 29.68% **Total Internet Use** 2,596,222 2,327,293 2,615,811 2,924,515 8,198,180 180.33% 215.77% **Public Internet Terminals** 1,862 1,952 1,977 2,048 2,144 4.69% 15.15%

# **Program Attendance**