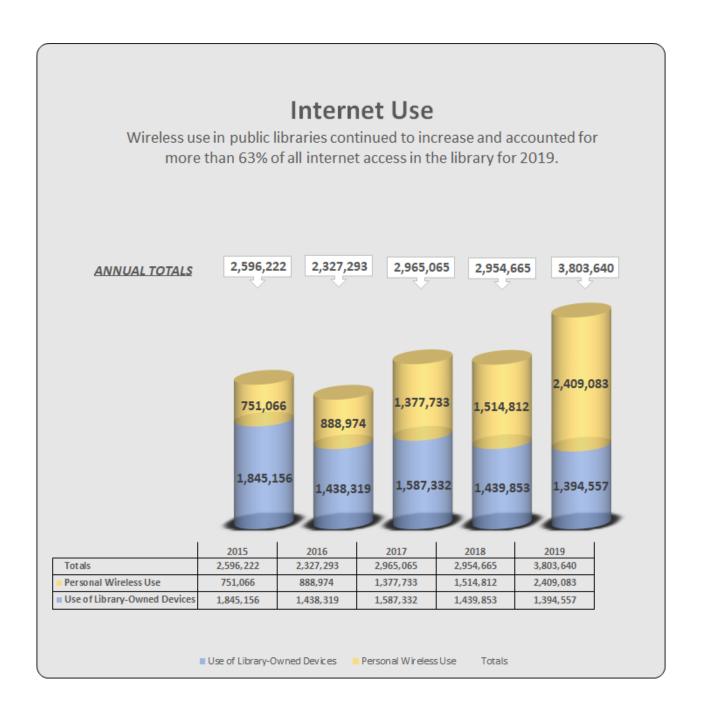

## **Internet Use**

Average per capita Idahoans pay to support their public library.

Library internet use increased 180% from the previous year, with 2,409,083 uses of library wireless networks.

| TABLE OF                                                                                                                                                                                                                                                                                                                                                                                                          | CONTENTS                                                                                                                                                                                                                                                                           |
|-------------------------------------------------------------------------------------------------------------------------------------------------------------------------------------------------------------------------------------------------------------------------------------------------------------------------------------------------------------------------------------------------------------------|------------------------------------------------------------------------------------------------------------------------------------------------------------------------------------------------------------------------------------------------------------------------------------|
| Table of Contents                                                                                                                                                                                                                                                                                                                                                                                                 | Pages 1-2                                                                                                                                                                                                                                                                          |
| Public Library Statewide Summary 2015-2019  Total Idaho Population Unduplicated Population Served by Tax Supported Libraries % Idaho Population Served by Tax Supported Libraries % Total Idaho Population Unserved Total Operating Expenditures Operating Expenditures per Capita Total Items Held Total Circulation (Physical vs. Electronic) Circulation per Capita e-books [Electronic Books] Total Reference | Total Attendance Total Interlibrary Loans Received (from) Total Interlibrary Loans Lent (to) Program Attendance-Adult Program Attendance-Young Adult Program Attendance-Children's Program Attendance-Family Total Program Attendance Total Internet Use Public Internet Terminals |
| Graphs Material Circulation Income & Expenditures Program Attendance Top 5 Summaries                                                                                                                                                                                                                                                                                                                              | Library Programs Interlibrary Loans Internet Use  Pages 4-10  Pages 4-10  Pages 4-10  Pages 4-10                                                                                                                                                                                   |
| Population by Library Size Population Resource Sharing Service Measures                                                                                                                                                                                                                                                                                                                                           | Children's and Young Adult Programs Circulation Revenue Family and Adult Programs                                                                                                                                                                                                  |
| Populations and Borrowers  Total Population Served  Legal Service Area Population  Contract Area Population  Total Registered Borrowers                                                                                                                                                                                                                                                                           | Legal Service Area Borrowers Contract Area Borrowers Non-Resident Borrowers Population Percentage Served with a Library Card                                                                                                                                                       |
| Staff and Directors  ALA-MLS Librarians Full Time Employees (FTE)  Non-MLS Librarians (FTE)  Total Librarians (FTE)  Other Paid Staff (FTE)                                                                                                                                                                                                                                                                       | Total Library Employees (FTE) FTE per 1,000 Director's Salary Director's Hours per Week                                                                                                                                                                                            |
| Operating Income Local Operating Income State Operating Income Federal Operating Income Contract Operating Income Other Operating Income                                                                                                                                                                                                                                                                          | Total Operating Income Operating Income per Capita Total Capital Income Grand Total Income                                                                                                                                                                                         |
| Expenditures [Staff and Collections] Salaries and Wages Employee Benefits Total Staff Expenditures Staff Expenditures per Capita Print Materials                                                                                                                                                                                                                                                                  | Database and Electronic Materials Other Materials Total Collection Expenditures Collection Expenditures per Capita                                                                                                                                                                 |
| Expenditures [Others and Totals] Contracts for Services from Other Libraries Other Misc. Operating Expenditures Total Other Operating Expenditures Total Other Operating Expenditures per Capita                                                                                                                                                                                                                  | Pages 26-28  Total Operating Expenditures  Total Operating Expenditures per Capita  Total Operating Expenditures Made by Another Agency  Total Capital Expenditures                                                                                                                |