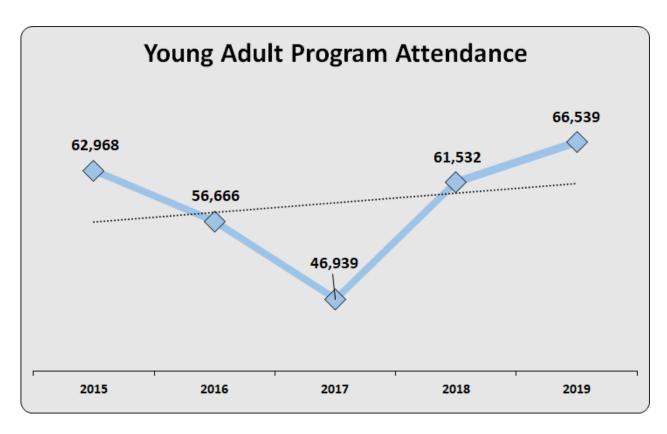

#### **Public Library Statewide Summary** 2015-2019 % % Change Change 2016 2017 2019 2018 to 2015 to 2015 2018 2019 2019 [5 years] [I year] **Total Idaho Population** 3.29% 7.99% 1,654,830 1,654,930 1,716,943 1,730,069 1,787,065 **Unduplicated Population Served by** 1,366,746 1,393,551 <sup>2</sup> 1,423,289 <sup>2</sup> 1,430,095 1,524,589 6.61% 11.55% **Tax Supported Libraries** % Idaho Population Served by Tax 82.6% 84.2% 3.21% 3.29% 82.9% 82.7% 85.3% **Supported Libraries** -15.56% 17.4% -15.22% 15.8% 17.1% 17.3% 14.7% % Total Idaho Population Unserved **Total Operating Expenditures** \$50,228,976 \$52,902,801 \$54,323,879 \$57,630,335 \$61,501,432 6.72% 22.44% \$36.75 \$37.96 \$38.17 \$40.30 \$40.34 0.10% 9.77% **Operating Expenditures per Capita Total Items Held** 4.48% 5,615,930 5,688,920 5,829,962 6,091,298 8.78% 5,599,511 Total Circulation (Physical vs. 14,658,443 13,927,895 14,271,601 14,376,907 14,455,303 0.55% -1.39% **Electronic**) **Circulation per Capita** 10.7 10.0 10.0 10.1 9.5 -5.50% -11.21% e-Books [Electronic Books] 510,940 97.20% 421,811 365,756 594,463 831,813 39.93% **Total Reference** 1,127,788 1,234,009 1,189,697 1,203,890 1,003,511 -16.64% -11.02% **Total Attendance** 8,657,494 8,594,183 8,029,503 8,169,435 8,291,157 1.49% -4.23% **Total Interlibrary Loans Received** 439.42% 148,850 149,683 137,664 138,698 802,922 478.90% (from) **Total Interlibrary Loans Lent (to)** 504.24% 141,034 144,034 139,099 132,719 852,180 542.09% **Program Attendance-Adult** 104,760 112,769 103,786 106,926 112,097 7.00% 4.84% **Program Attendance-Young Adult** 62,968 61,532 56,666 46,939 66,539 8.14% 5.67% **Program Attendance-Children's** 624,334 657,040 726,418 736,593 709,017 13.56% -3.74% **Program Attendance-Family** not reported 31,513 90,131 111,952 139,530 24.63% na **Total Program Attendance** 792,062 857,988 967,274 1,017,002 1,027,183 1.00% 29.68% **Total Internet Use** 2,596,222 2,327,293 2,615,811 2,924,515 8,198,180 180.33% 215.77% **Public Internet Terminals** 1,862 1,952 1,977 2,048 2,144 4.69% 15.15%

# **Program Attendance**