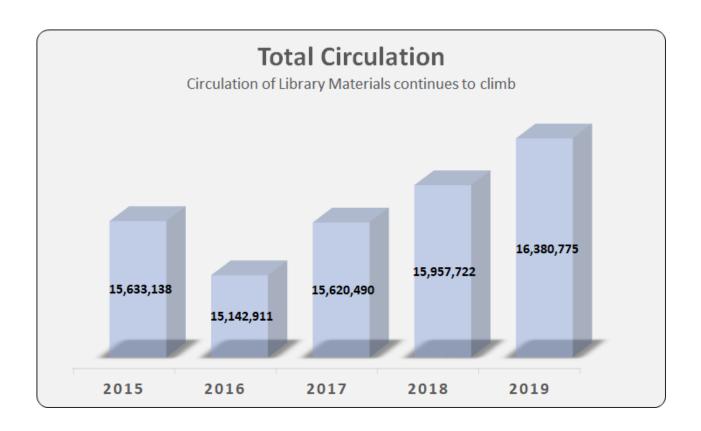

#### **Public Library Statewide Summary** 2015-2019 % % Change Change 2016 2017 2019 2018 to 2015 to 2015 2018 2019 2019 [5 years] [I year] **Total Idaho Population** 3.29% 7.99% 1,654,830 1,654,930 1,716,943 1,730,069 1,787,065 **Unduplicated Population Served by** 1,366,746 1,393,551 <sup>2</sup> 1,423,289 <sup>2</sup> 1,430,095 1,524,589 6.61% 11.55% **Tax Supported Libraries** % Idaho Population Served by Tax 82.6% 84.2% 3.21% 3.29% 82.9% 82.7% 85.3% **Supported Libraries** -15.56% 17.4% -15.22% 15.8% 17.1% 17.3% 14.7% % Total Idaho Population Unserved **Total Operating Expenditures** \$50,228,976 \$52,902,801 \$54,323,879 \$57,630,335 \$61,501,432 6.72% 22.44% \$36.75 \$37.96 \$38.17 \$40.30 \$40.34 0.10% 9.77% **Operating Expenditures per Capita Total Items Held** 4.48% 5,615,930 5,688,920 5,829,962 6,091,298 8.78% 5,599,511 Total Circulation (Physical vs. 14,658,443 13,927,895 14,271,601 14,376,907 14,455,303 0.55% -1.39% **Electronic**) **Circulation per Capita** 10.7 10.0 10.0 10.1 9.5 -5.50% -11.21% e-Books [Electronic Books] 510,940 97.20% 421,811 365,756 594,463 831,813 39.93% **Total Reference** 1,127,788 1,234,009 1,189,697 1,203,890 1,003,511 -16.64% -11.02% **Total Attendance** 8,657,494 8,594,183 8,029,503 8,169,435 8,291,157 1.49% -4.23% **Total Interlibrary Loans Received** 439.42% 148,850 149,683 137,664 138,698 802,922 478.90% (from) **Total Interlibrary Loans Lent (to)** 504.24% 141,034 144,034 139,099 132,719 852,180 542.09% **Program Attendance-Adult** 104,760 112,769 103,786 106,926 112,097 7.00% 4.84% **Program Attendance-Young Adult** 62,968 61,532 56,666 46,939 66,539 8.14% 5.67% **Program Attendance-Children's** 624,334 657,040 726,418 736,593 709,017 13.56% -3.74% **Program Attendance-Family** not reported 31,513 90,131 111,952 139,530 24.63% na **Total Program Attendance** 792,062 857,988 967,274 1,017,002 1,027,183 1.00% 29.68% **Total Internet Use** 2,596,222 2,327,293 2,615,811 2,924,515 8,198,180 180.33% 215.77% **Public Internet Terminals** 1,862 1,952 1,977 2,048 2,144 4.69% 15.15%