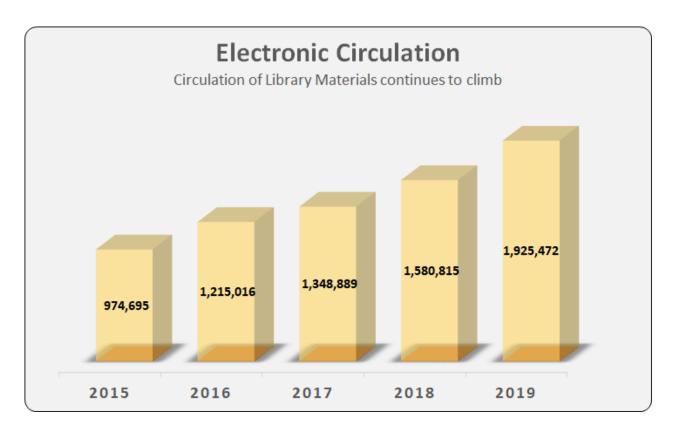

**Audios** 

Physical items still make up a majority

of library collections.

Public libraries circulated 14,455,303 physical & 1,925,472 electronic items last year.

**Other Materials** 

(Video games, puzzles, hotspots, ukuleles, bicycles, cake pans, and more!)