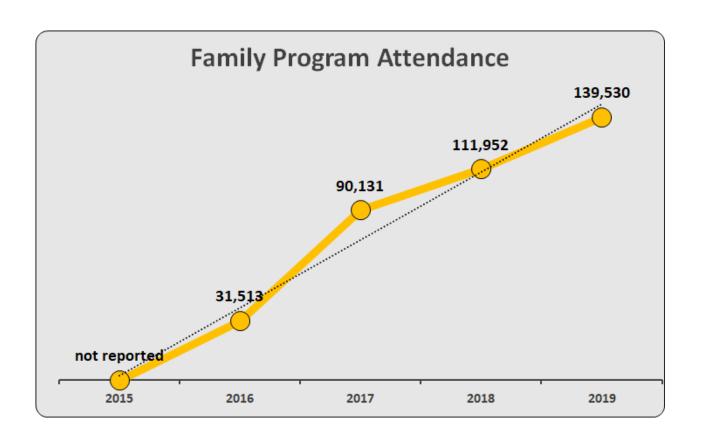

#### **Public Library Statewide Summary** 2015-2019 % % Change Change 2016 2017 2019 2018 to 2015 to 2015 2018 2019 2019 [5 years] [I year] **Total Idaho Population** 3.29% 7.99% 1,654,830 1,654,930 1,716,943 1,730,069 1,787,065 **Unduplicated Population Served by** 1,366,746 1,393,551 <sup>2</sup> 1,423,289 <sup>2</sup> 1,430,095 1,524,589 6.61% 11.55% **Tax Supported Libraries** % Idaho Population Served by Tax 82.6% 84.2% 3.21% 3.29% 82.9% 82.7% 85.3% **Supported Libraries** -15.56% 17.4% -15.22% 15.8% 17.1% 17.3% 14.7% % Total Idaho Population Unserved **Total Operating Expenditures** \$50,228,976 \$52,902,801 \$54,323,879 \$57,630,335 \$61,501,432 6.72% 22.44% \$36.75 \$37.96 \$38.17 \$40.30 \$40.34 0.10% 9.77% **Operating Expenditures per Capita Total Items Held** 4.48% 5,615,930 5,688,920 5,829,962 6,091,298 8.78% 5,599,511 Total Circulation (Physical vs. 14,658,443 13,927,895 14,271,601 14,376,907 14,455,303 0.55% -1.39% **Electronic**) **Circulation per Capita** 10.7 10.0 10.0 10.1 9.5 -5.50% -11.21% e-Books [Electronic Books] 510,940 97.20% 421,811 365,756 594,463 831,813 39.93% **Total Reference** 1,127,788 1,234,009 1,189,697 1,203,890 1,003,511 -16.64% -11.02% **Total Attendance** 8,657,494 8,594,183 8,029,503 8,169,435 8,291,157 1.49% -4.23% **Total Interlibrary Loans Received** 439.42% 148,850 149,683 137,664 138,698 802,922 478.90% (from) **Total Interlibrary Loans Lent (to)** 504.24% 141,034 144,034 139,099 132,719 852,180 542.09% **Program Attendance-Adult** 104,760 112,769 103,786 106,926 112,097 7.00% 4.84% **Program Attendance-Young Adult** 62,968 61,532 56,666 46,939 66,539 8.14% 5.67% **Program Attendance-Children's** 624,334 657,040 726,418 736,593 709,017 13.56% -3.74% **Program Attendance-Family** not reported 31,513 90,131 111,952 139,530 24.63% na **Total Program Attendance** 792,062 857,988 967,274 1,017,002 1,027,183 1.00% 29.68% **Total Internet Use** 2,596,222 2,327,293 2,615,811 2,924,515 8,198,180 180.33% 215.77% **Public Internet Terminals** 1,862 1,952 1,977 2,048 2,144 4.69% 15.15%

# **Program Attendance**