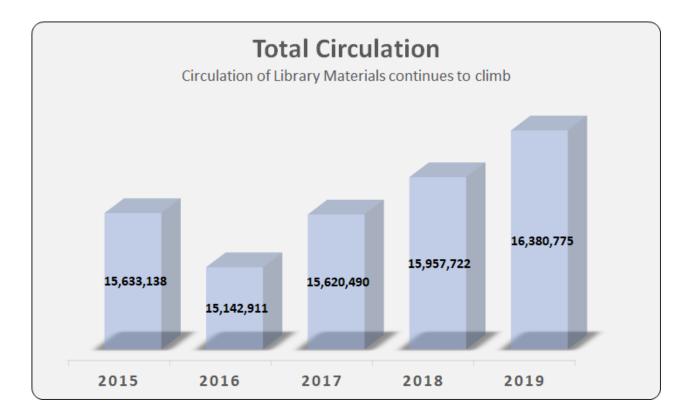

Idaho Public Library Directory: available online at https://libraries.idaho.gov/idaho-library-directory

| Public Library Statewide Summary                             |                      |                        |                        |                        |              |                                            |                                             |
|--------------------------------------------------------------|----------------------|------------------------|------------------------|------------------------|--------------|--------------------------------------------|---------------------------------------------|
| 2015-2019                                                    |                      |                        |                        |                        |              |                                            |                                             |
|                                                              | 2015                 | 2016                   | 2017                   | 2018                   | 2019         | %<br>Change<br>2018 to<br>2019<br>[I year] | %<br>Change<br>2015 to<br>2019<br>[5 years] |
| Total Idaho Population                                       | 1,654,830            | 1,654,930              | 1,716,943              | 1,730,069 <sup>1</sup> | 1,787,065    | 3.29%                                      | 7.99%                                       |
| Unduplicated Population Served by<br>Tax Supported Libraries | 1,366,746            | 1,393,551 <sup>2</sup> | 1,423,289 <sup>2</sup> | 1,430,095              | 1,524,589    | 6.61%                                      | 11.55%                                      |
| % Idaho Population Served by Tax<br>Supported Libraries      | 82.6%                | 84.2%                  | 82.9%                  | 82.7%                  | 85.3%        | 3.21%                                      | 3.29%                                       |
| % Total Idaho Population Unserved                            | 17.4%                | 15.8%                  | 17.1%                  | 17.3%                  | 14.7%        | -15.22%                                    | -15.56%                                     |
| Total Operating Expenditures                                 | \$50,228,976         | \$52,902,801           | \$54,323,879           | \$57,630,335           | \$61,501,432 | 6.72%                                      | 22.44%                                      |
| Operating Expenditures per Capita                            | \$36.75 <sup>3</sup> | \$37.96 <sup>3</sup>   | \$38.17 <sup>3</sup>   | \$40.30                | \$40.34      | 0.10%                                      | 9.77%                                       |
| Total Items Held                                             | 5,599,511            | 5,615,930              | 5,688,920 <sup>2</sup> | 5,829,962              | 6,091,298    | 4.48%                                      | 8.78%                                       |
| Total Circulation (Physical vs.<br>Electronic)               | 14,658,443           | 13,927,895             | 14,271,601             | 14,376,907             | 14,455,303   | 0.55%                                      | -1.39%                                      |
| Circulation per Capita                                       | 10.7 <sup>3</sup>    | 10.0 <sup>3</sup>      | 10.0 <sup>3</sup>      | 10.1                   | 9.5          | -5.50%                                     | -11.21%                                     |
| e-Books [Electronic Books]                                   | 421,811              | 365,756                | 510,940                | 594,463                | 831,813      | 39.93%                                     | 97.20%                                      |
| Total Reference                                              | 1,127,788            | 1,234,009              | 1,189,697              | 1,203,890              | 1,003,511    | -16.64%                                    | -11.02%                                     |
| Total Attendance                                             | 8,657,494            | 8,594,183              | 8,029,503              | 8,169,435              | 8,291,157    | 1.49%                                      | -4.23%                                      |
| Total Interlibrary Loans Received<br>(from)                  | 148,850              | 149,683                | 137,664                | 138,698                | 802,922      | 478.90%                                    | 439.42%                                     |
| Total Interlibrary Loans Lent (to)                           | 141,034              | 144,034                | 139,099                | 132,719                | 852,180      | 542.09%                                    | 504.24%                                     |
| Program Attendance-Adult                                     | 104,760              | 112,769                | 103,786                | 106,926                | 112,097      | 4.84%                                      | 7.00%                                       |
| Program Attendance-Young Adult                               | 62,968               | 56,666                 | 46,939                 | 61,532                 | 66,539       | 8.14%                                      | 5.67%                                       |
| Program Attendance-Children's                                | 624,334              | 657,040                | 726,418                | 736,593                | 709,017      | -3.74%                                     | 13.56%                                      |
| Program Attendance-Family                                    | not reported         | 31,513                 | 90,131                 | 111,952                | 139,530      | 24.63%                                     | na                                          |
| Total Program Attendance                                     | 792,062              | 857,988                | 967,274                | 1,017,002              | 1,027,183    | 1.00%                                      | 29.68%                                      |
| Total Internet Use                                           | 2,596,222            | 2,327,293              | 2,615,811 <sup>2</sup> | 2,924,515              | 8,198,180    | 180.33%                                    | 215.77%                                     |
| Public Internet Terminals                                    | 1,862                | 1,952                  | 1,977                  | 2,048                  | 2,144        | 4.69%                                      | 15.15%                                      |