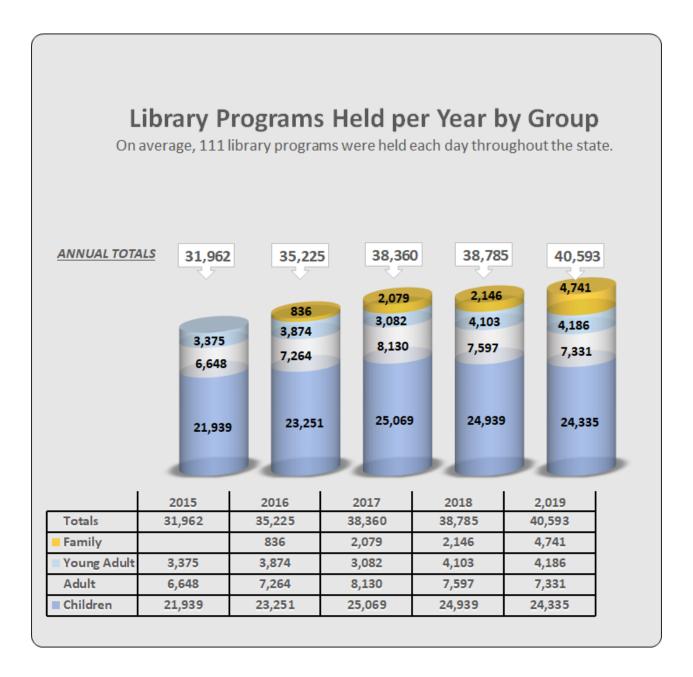

# **Library Programs**

1,027,183 people attended one of the 40,593 programs held in libraries. That's the same as 111 programs every day over the past year.

890,519 people have a current library card. That's about 50 percent