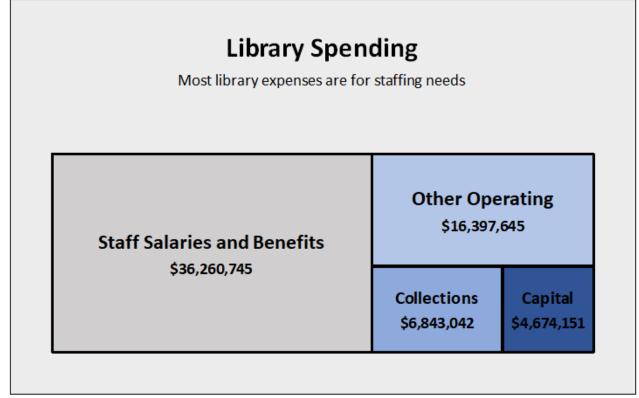

# Quick Facts About Idaho Public Libraries

From the 2019 Idaho Public Library Statistics

**Libraries Are For Everyone** 

8,291,157 people visited Idaho's 150 Public library branches and 12 bookmobiles in FY 2019

1,027,183 people attended one of the 40,593 programs held in libraries. That's the same as 111 programs every day over the past year.

890,519 people have a current library card. That's about 50 percent

of the population of Idaho. 5,592 different volunteers donated 102,090 hours of their time to their local library.