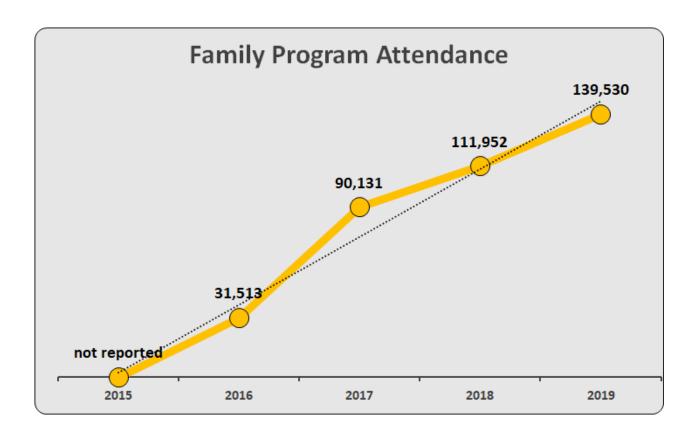

Idaho Public Library Directory: available online at https://libraries.idaho.gov/idaho-library-directory

| Public Library Statewide Summary                             |                      |                        |                        |                        |              |                                            |                                             |
|--------------------------------------------------------------|----------------------|------------------------|------------------------|------------------------|--------------|--------------------------------------------|---------------------------------------------|
| 2015-2019                                                    |                      |                        |                        |                        |              |                                            |                                             |
|                                                              | 2015                 | 2016                   | 2017                   | 2018                   | 2019         | %<br>Change<br>2018 to<br>2019<br>[I year] | %<br>Change<br>2015 to<br>2019<br>[5 years] |
| Total Idaho Population                                       | 1,654,830            | 1,654,930              | 1,716,943              | 1,730,069 <sup>1</sup> | 1,787,065    | 3.29%                                      | 7.99%                                       |
| Unduplicated Population Served by<br>Tax Supported Libraries | 1,366,746            | 1,393,551 <sup>2</sup> | 1,423,289 <sup>2</sup> | 1,430,095              | 1,524,589    | 6.61%                                      | 11.55%                                      |
| % Idaho Population Served by Tax<br>Supported Libraries      | 82.6%                | 84.2%                  | 82.9%                  | 82.7%                  | 85.3%        | 3.21%                                      | 3.29%                                       |
| % Total Idaho Population Unserved                            | 17.4%                | 15.8%                  | 17.1%                  | 17.3%                  | 14.7%        | -15.22%                                    | -15.56%                                     |
| Total Operating Expenditures                                 | \$50,228,976         | \$52,902,801           | \$54,323,879           | \$57,630,335           | \$61,501,432 | 6.72%                                      | 22.44%                                      |
| Operating Expenditures per Capita                            | \$36.75 <sup>3</sup> | \$37.96 <sup>3</sup>   | \$38.17 <sup>3</sup>   | \$40.30                | \$40.34      | 0.10%                                      | 9.77%                                       |
| Total Items Held                                             | 5,599,511            | 5,615,930              | 5,688,920 <sup>2</sup> | 5,829,962              | 6,091,298    | 4.48%                                      | 8.78%                                       |
| Total Circulation (Physical vs.<br>Electronic)               | 14,658,443           | 13,927,895             | 14,271,601             | 14,376,907             | 14,455,303   | 0.55%                                      | -1.39%                                      |
| Circulation per Capita                                       | 10.7 <sup>3</sup>    | 10.0 <sup>3</sup>      | 10.0 <sup>3</sup>      | 10.1                   | 9.5          | -5.50%                                     | -11.21%                                     |
| e-Books [Electronic Books]                                   | 421,811              | 365,756                | 510,940                | 594,463                | 831,813      | 39.93%                                     | 97.20%                                      |
| Total Reference                                              | 1,127,788            | 1,234,009              | 1,189,697              | 1,203,890              | 1,003,511    | -16.64%                                    | -11.02%                                     |
| Total Attendance                                             | 8,657,494            | 8,594,183              | 8,029,503              | 8,169,435              | 8,291,157    | 1.49%                                      | -4.23%                                      |
| Total Interlibrary Loans Received<br>(from)                  | 148,850              | 149,683                | 137,664                | 138,698                | 802,922      | 478.90%                                    | 439.42%                                     |
| Total Interlibrary Loans Lent (to)                           | 141,034              | 144,034                | 139,099                | 132,719                | 852,180      | 542.09%                                    | 504.24%                                     |
| Program Attendance-Adult                                     | 104,760              | 112,769                | 103,786                | 106,926                | 112,097      | 4.84%                                      | 7.00%                                       |
| Program Attendance-Young Adult                               | 62,968               | 56,666                 | 46,939                 | 61,532                 | 66,539       | 8.14%                                      | 5.67%                                       |
| Program Attendance-Children's                                | 624,334              | 657,040                | 726,418                | 736,593                | 709,017      | -3.74%                                     | 13.56%                                      |
| Program Attendance-Family                                    | not reported         | 31,513                 | 90,131                 | 111,952                | 139,530      | 24.63%                                     | na                                          |
| Total Program Attendance                                     | 792,062              | 857,988                | 967,274                | 1,017,002              | 1,027,183    | 1.00%                                      | 29.68%                                      |
| Total Internet Use                                           | 2,596,222            | 2,327,293              | 2,615,811 <sup>2</sup> | 2,924,515              | 8,198,180    | 180.33%                                    | 215.77%                                     |
| Public Internet Terminals                                    | 1,862                | 1,952                  | 1,977                  | 2,048                  | 2,144        | 4.69%                                      | 15.15%                                      |