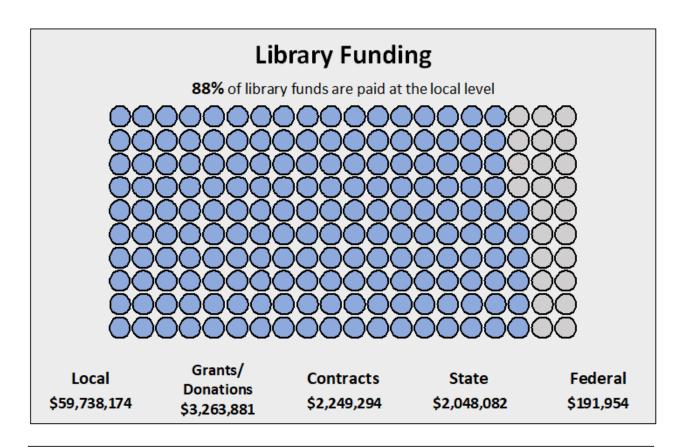

| 2,596,222            | 2,327,293              | 2,615,811 <sup>2</sup> | 2,924,515              | 8,198,180    | 180.33%                                    | 215.77%                                     |
| Public Internet Terminals                                    | 1,862                | 1,952                  | 1,977                  | 2,048                  | 2,144        | 4.69%                                      | 15.15%                                      |

#### Notations:

<sup>1</sup> Value calculated using ESRI population projection as Federal Census

<sup>2</sup> Values modified to correct misprints on original reports.

<sup>3</sup> Values modified to correct miscalculations on original reports.

# **Material Circulation**





# **Income & Expenditures**









# **Program Attendance (cont.)**





# **Library Programs**



# **Interlibrary Loans**



# **Internet Use**



# **Top 5 Summaries**

| Population by Library Size |                   |                     |  |
|----------------------------|-------------------|---------------------|--|
| Libraries By Size          | Population Served | Number of Libraries |  |
| Over 10,000                | 1,297,604         | 28                  |  |
| 5,001-10,000               | 119,907           | 17                  |  |
| 2,501-5,000                | 56,265            | 16                  |  |
| 1,000-2,500                | 39,392            | 23                  |  |
| Under 1,000                | 11,421            | 20                  |  |
| TOTALS                     | 1,524,589