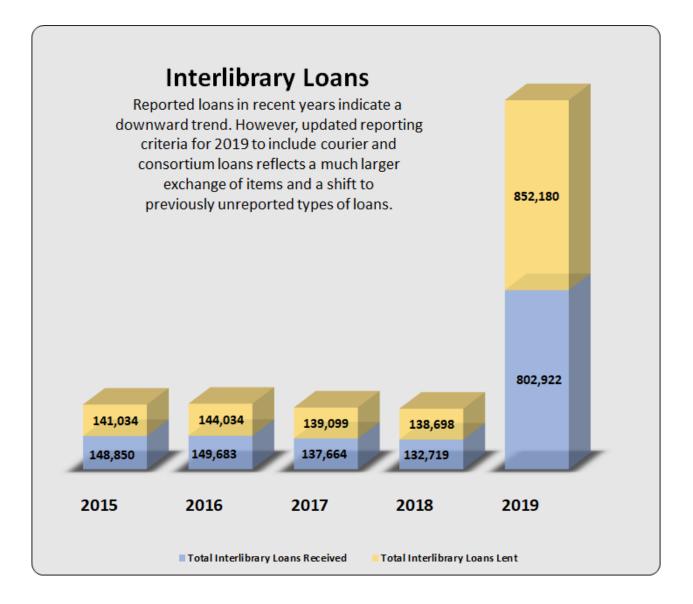

# **Interlibrary Loans**

Idaho Public Library Directory: available online at https://libraries.idaho.gov/idaho-library-directory

| Public Library Statewide Summary                             |                      |                        |                        |                        |              |                                            |                                             |
|--------------------------------------------------------------|----------------------|------------------------|------------------------|------------------------|--------------|--------------------------------------------|---------------------------------------------|
| 2015-2019                                                    |                      |                        |                        |                        |              |                                            |                                             |
|                                                              | 2015                 | 2016                   | 2017                   | 2018                   | 2019         | %<br>Change<br>2018 to<br>2019<br>[I year] | %<br>Change<br>2015 to<br>2019<br>[5 years] |
| Total Idaho Population                                       | 1,654,830            | 1,654,930              | 1,716,943              | 1,730,069 <sup>1</sup> | 1,787,065    | 3.29%                                      | 7.99%                                       |
| Unduplicated Population Served by<br>Tax Supported Libraries | 1,366,746            | 1,393,551 <sup>2</sup> | 1,423,289 <sup>2</sup> | 1,430,095              | 1,524,589    | 6.61%                                      | 11.55%                                      |
| % Idaho Population Served by Tax<br>Supported Libraries      | 82.6%                | 84.2%                  | 82.9%                  | 82.7%                  | 85.3%        | 3.21%                                      | 3.29%                                       |
| % Total Idaho Population Unserved                            | 17.4%                | 15.8%                  | 17.1%                  | 17.3%                  | 14.7%        | -15.22%                                    | -15.56%                                     |
| Total Operating Expenditures                                 | \$50,228,976         | \$52,902,801           | \$54,323,879           | \$57,630,335           | \$61,501,432 | 6.72%                                      | 22.44%                                      |
| Operating Expenditures per Capita                            | \$36.75 <sup>3</sup> | \$37.96 <sup>3</sup>   | \$38.17 <sup>3</sup>   | \$40.30                | \$40.34      | 0.10%                                      | 9.77%                                       |
| Total Items Held                                             | 5,599,511            | 5,615,930              | 5,688,920 <sup>2</sup> | 5,829,962              | 6,091,298    | 4.48%                                      | 8.78%                                       |
| Total Circulation (Physical vs.<br>Electronic)               | 14,658,443           | 13,927,895             | 14,271,601             | 14,376,907             | 14,455,303   | 0.55%                                      | -1.39%                                      |
| Circulation per Capita                                       | 10.7 <sup>3</sup>    | 10.0 <sup>3</sup>      | 10.0 <sup>3</sup>      | 10.1                   | 9.5          | -5.50%                                     | -11.21%                                     |
| e-Books [Electronic Books]                                   | 421,811              | 365,756                | 510,940                | 594,463                | 831,813      | 39.93%                                     | 97.20%                                      |
| Total Reference                                              | 1,127,788            | 1,234,009              | 1,189,697              | 1,203,890              | 1,003,511    | -16.64%                                    | -11.02%                                     |
| Total Attendance                                             | 8,657,494            | 8,594,183              | 8,029,503              | 8,169,435              | 8,291,157    | 1.49%                                      | -4.23%                                      |
| Total Interlibrary Loans Received<br>(from)                  | 148,850              | 149,683                | 137,664                | 138,698                | 802,922      | 478.90%                                    | 439.42%                                     |
| Total Interlibrary Loans Lent (to)                           | 141,034              | 144,034                | 139,099                | 132,719                | 852,180      | 542.09%                                    | 504.24%                                     |
| Program Attendance-Adult                                     | 104,760              | 112,769                | 103,786                | 106,926                | 112,097      | 4.84%                                      | 7.00%                                       |
| Program Attendance-Young Adult                               | 62,968               | 56,666                 | 46,939                 | 61,532                 | 66,539       | 8.14%                                      | 5.67%                                       |
| Program Attendance-Children's                                | 624,334              | 657,040                | 726,418                | 736,593                | 709,017      | -3.74%                                     | 13.56%                                      |
| Program Attendance-Family                                    | not reported         | 31,513                 | 90,131                 | 111,952                | 139,530      | 24.63%                                     | na                                          |
| Total Program Attendance                                     | 792,062              | 857,988                | 967,274                | 1,017,002              | 1,027,183    | 1.00%                                      | 29.68%                                      |
| Total Internet Use                                           | 2,596,222            | 2,327,293              | 2,615,811 <sup>2</sup> | 2,924,515              | 8,198,180    | 180.33%                                    | 215.77%                                     |
| Public Internet Terminals                                    | 1,862                | 1,952                  | 1,977                  | 2,048                  | 2,144        | 4.69%                                      | 15.15%                                      |