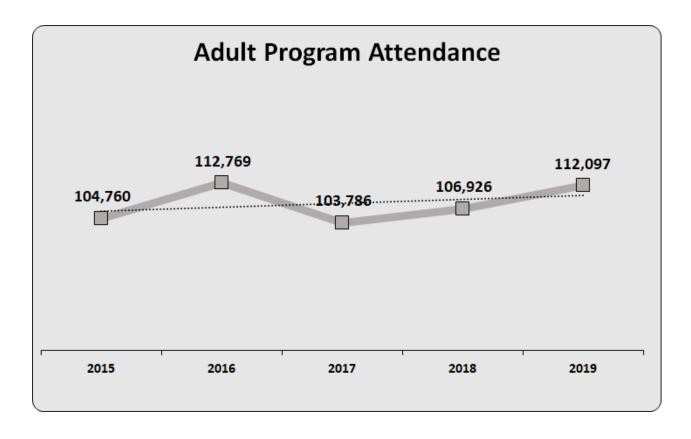

Idaho Public Library Directory: available online at https://libraries.idaho.gov/idaho-library-directory

| Public Library Statewide Summary                             |                      |                        |                        |                        |              |                                            |                                             |
|--------------------------------------------------------------|----------------------|------------------------|------------------------|------------------------|--------------|--------------------------------------------|---------------------------------------------|
| 2015-2019                                                    |                      |                        |                        |                        |              |                                            |                                             |
|                                                              | 2015                 | 2016                   | 2017                   | 2018                   | 2019         | %<br>Change<br>2018 to<br>2019<br>[I year] | %<br>Change<br>2015 to<br>2019<br>[5 years] |
| Total Idaho Population                                       | 1,654,830            | 1,654,930              | 1,716,943              | 1,730,069 <sup>1</sup> | 1,787,065    | 3.29%                                      | 7.99%                                       |
| Unduplicated Population Served by<br>Tax Supported Libraries | 1,366,746            | 1,393,551 <sup>2</sup> | 1,423,289 <sup>2</sup> | 1,430,095              | 1,524,589    | 6.61%                                      | 11.55%                                      |
| % Idaho Population Served by Tax<br>Supported Libraries      | 82.6%                | 84.2%                  | 82.9%                  | 82.7%                  | 85.3%        | 3.21%                                      | 3.29%                                       |
| % Total Idaho Population Unserved                            | 17.4%                | 15.8%                  | 17.1%                  | 17.3%                  | 14.7%        | -15.22%                                    | -15.56%                                     |
| Total Operating Expenditures                                 | \$50,228,976         | \$52,902,801           | \$54,323,879           | \$57,630,335           | \$61,501,432 | 6.72%                                      | 22.44%                                      |
| Operating Expenditures per Capita                            | \$36.75 <sup>3</sup> | \$37.96 <sup>3</sup>   | \$38.17 <sup>3</sup>   | \$40.30                | \$40.34      | 0.10%                                      | 9.77%                                       |
| Total Items Held                                             | 5,599,511            | 5,615,930              | 5,688,920 <sup>2</sup> | 5,829,962              | 6,091,298    | 4.48%                                      | 8.78%                                       |
| Total Circulation (Physical vs.<br>Electronic)               | 14,658,443           | 13,927,895             | 14,271,601             | 14,376,907             | 14,455,303   | 0.55%                                      | -1.39%                                      |
| Circulation per Capita                                       | 10.7 <sup>3</sup>    | 10.0 <sup>3</sup>      | 10.0 <sup>3</sup>      | 10.1                   | 9.5          | -5.50%                                     | -11.21%                                     |
| e-Books [Electronic Books]                                   | 421,811              | 365,756                | 510,940                | 594,463                | 831,813      | 39.93%                                     | 97.20%                                      |
| Total Reference                                              | 1,127,788            | 1,234,009              | 1,189,697              | 1,203,890              | 1,003,511    | -16.64%                                    | -11.02%                                     |
| Total Attendance                                             | 8,657,494            | 8,594,183              | 8,029,503              | 8,169,435              | 8,291,157    | 1.49%                                      | -4.23%                                      |
| Total Interlibrary Loans Received<br>(from)                  | 148,850              | 149,683                | 137,664                | 138,698                | 802,922      | 478.90%                                    | 439.42%                                     |
| Total Interlibrary Loans Lent (to)                           | 141,034              | 144,034                | 139,099                | 132,719                | 852,180      | 542.09%                                    | 504.24%                                     |
| Program Attendance-Adult                                     | 104,760              | 112,769                | 103,786                | 106,926                | 112,097      | 4.84%                                      | 7.00%                                       |
| Program Attendance-Young Adult                               | 62,968               | 56,666                 | 46,939                 | 61,532                 | 66,539       | 8.14%                                      | 5.67%                                       |
| Program Attendance-Children's                                | 624,334              | 657,040                | 726,418                | 736,593                | 709,017      | -3.74%                                     | 13.56%                                      |
| Program Attendance-Family                                    | not reported         | 31,513                 | 90,131                 | 111,952                | 139,530      | 24.63%                                     | na                                          |
| Total Program Attendance                                     | 792,062              | 857,988                | 967,274                | 1,017,002              | 1,027,183    | 1.00%                                      | 29.68%                                      |
| Total Internet Use                                           | 2,596,222            | 2,327,293              | 2,615,811 <sup>2</sup> | 2,924,515              | 8,198,180    | 180.33%                                    | 215.77%                                     |
| Public Internet Terminals                                    | 1,862                | 1,952                  | 1,977                  | 2,048                  | 2,144        | 4.69%                                      | 15.15%                                      |