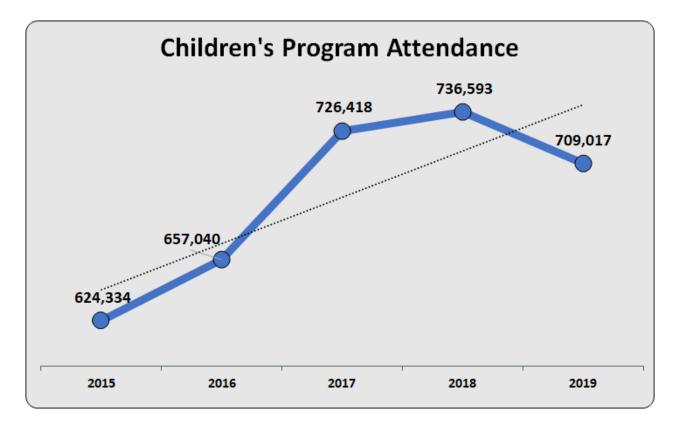

# **Program Attendance (cont.)**

Idaho Public Library Directory: available online at https://libraries.idaho.gov/idaho-library-directory

| Public Library Statewide Summary                             |                      |                        |                        |                        |              |                                            |                                             |
|--------------------------------------------------------------|----------------------|------------------------|------------------------|------------------------|--------------|--------------------------------------------|---------------------------------------------|
| 2015-2019                                                    |                      |                        |                        |                        |              |                                            |                                             |
|                                                              | 2015                 | 2016                   | 2017                   | 2018                   | 2019         | %<br>Change<br>2018 to<br>2019<br>[I year] | %<br>Change<br>2015 to<br>2019<br>[5 years] |
| Total Idaho Population                                       | 1,654,830            | 1,654,930              | 1,716,943              | 1,730,069 <sup>1</sup> | 1,787,065    | 3.29%                                      | 7.99%                                       |
| Unduplicated Population Served by<br>Tax Supported Libraries | 1,366,746            | 1,393,551 <sup>2</sup> | 1,423,289 <sup>2</sup> | 1,430,095              | 1,524,589    | 6.61%                                      | 11.55%                                      |
| % Idaho Population Served by Tax<br>Supported Libraries      | 82.6%                | 84.2%                  | 82.9%                  | 82.7%                  | 85.3%        | 3.21%                                      | 3.29%                                       |
| % Total Idaho Population Unserved                            | 17.4%                | 15.8%                  | 17.1%                  | 17.3%                  | 14.7%        | -15.22%                                    | -15.56%                                     |
| Total Operating Expenditures                                 | \$50,228,976         | \$52,902,801           | \$54,323,879           | \$57,630,335           | \$61,501,432 | 6.72%                                      | 22.44%                                      |
| Operating Expenditures per Capita                            | \$36.75 <sup>3</sup> | \$37.96 <sup>3</sup>   | \$38.17 <sup>3</sup>   | \$40.30                | \$40.34      | 0.10%                                      | 9.77%                                       |
| Total Items Held                                             | 5,599,511            | 5,615,930              | 5,688,920 <sup>2</sup> | 5,829,962              | 6,091,298    | 4.48%                                      | 8.78%                                       |
| Total Circulation (Physical vs.<br>Electronic)               | 14,658,443           | 13,927,895             | 14,271,601             | 14,376,907             | 14,455,303   | 0.55%                                      | -1.39%                                      |
| Circulation per Capita                                       | 10.7 <sup>3</sup>    | 10.0 <sup>3</sup>      | 10.0 <sup>3</sup>      | 10.1                   | 9.5          | -5.50%                                     | -11.21%                                     |
| e-Books [Electronic Books]                                   | 421,811              | 365,756                | 510,940                | 594,463                | 831,813      | 39.93%                                     | 97.20%                                      |
| Total Reference                                              | 1,127,788            | 1,234,009              | 1,189,697              | 1,203,890              | 1,003,511    | -16.64%                                    | -11.02%                                     |
| Total Attendance                                             | 8,657,494            | 8,594,183              | 8,029,503              | 8,169,435              | 8,291,157    | 1.49%                                      | -4.23%                                      |
| Total Interlibrary Loans Received<br>(from)                  | 148,850              | 149,683                | 137,664                | 138,698                | 802,922      | 478.90%                                    | 439.42%                                     |
| Total Interlibrary Loans Lent (to)                           | 141,034              | 144,034                | 139,099                | 132,719                | 852,180      | 542.09%                                    | 504.24%                                     |
| Program Attendance-Adult                                     | 104,760              | 112,769                | 103,786                | 106,926                | 112,097      | 4.84%                                      | 7.00%                                       |
| Program Attendance-Young Adult                               | 62,968               | 56,666                 | 46,939                 | 61,532                 | 66,539       | 8.14%                                      | 5.67%                                       |
| Program Attendance-Children's                                | 624,334              | 657,040                | 726,418                | 736,593                | 709,017      | -3.74%                                     | 13.56%                                      |
| Program Attendance-Family                                    | not reported         | 31,513                 | 90,131                 | 111,952                | 139,530      | 24.63%                                     | na                                          |
| Total Program Attendance                                     | 792,062              | 857,988                | 967,274                | 1,017,002              | 1,027,183    | 1.00%                                      | 29.68%                                      |
| Total Internet Use                                           | 2,596,222            | 2,327,293              | 2,615,811 <sup>2</sup> | 2,924,515              | 8,198,180    | 180.33%                                    | 215.77%                                     |
| Public Internet Terminals                                    | 1,862                | 1,952                  | 1,977                  | 2,048                  | 2,144        | 4.69%                                      | 15.15%                                      |