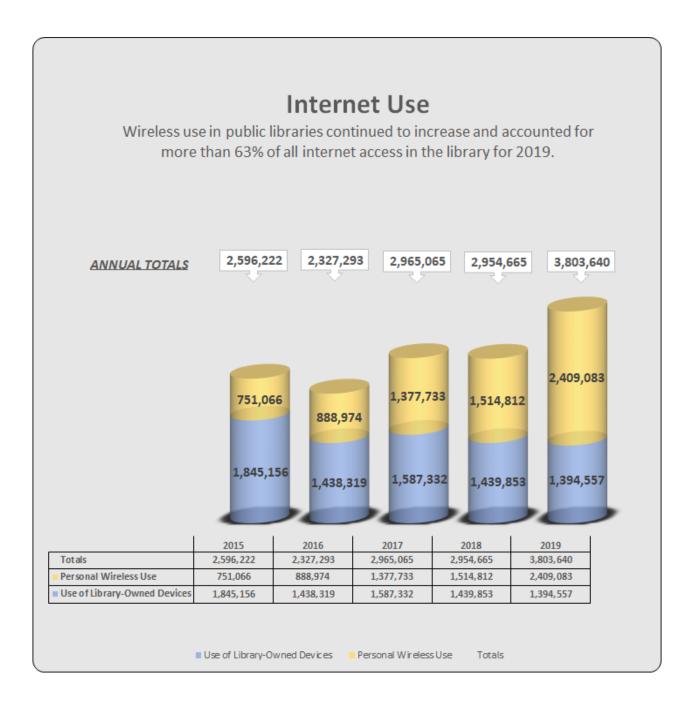

# **Internet Use**

Library internet use increased 180% from the previous year, with 2,409,083 uses of library wireless networks.

Idaho Public Library Directory: available online at https://libraries.idaho.gov/idaho-library-directory

| Public Library Statewide Summary                             |                      |                        |                        |                        |              |                                            |                                             |
|--------------------------------------------------------------|----------------------|------------------------|------------------------|------------------------|--------------|--------------------------------------------|---------------------------------------------|
| 2015-2019                                                    |                      |                        |                        |                        |              |                                            |                                             |
|                                                              | 2015                 | 2016                   | 2017                   | 2018                   | 2019         | %<br>Change<br>2018 to<br>2019<br>[I year] | %<br>Change<br>2015 to<br>2019<br>[5 years] |
| Total Idaho Population                                       | 1,654,830            | 1,654,930              | 1,716,943              | 1,730,069 <sup>1</sup> | 1,787,065    | 3.29%                                      | 7.99%                                       |
| Unduplicated Population Served by<br>Tax Supported Libraries | 1,366,746            | 1,393,551 <sup>2</sup> | 1,423,289 <sup>2</sup> | 1,430,095              | 1,524,589    | 6.61%                                      | 11.55%                                      |
| % Idaho Population Served by Tax<br>Supported Libraries      | 82.6%                | 84.2%                  | 82.9%                  | 82.7%                  | 85.3%        | 3.21%                                      | 3.29%                                       |
| % Total Idaho Population Unserved                            | 17.4%                | 15.8%                  | 17.1%                  | 17.3%                  | 14.7%        | -15.22%                                    | -15.56%                                     |
| Total Operating Expenditures                                 | \$50,228,976         | \$52,902,801           | \$54,323,879           | \$57,630,335           | \$61,501,432 | 6.72%                                      | 22.44%                                      |
| Operating Expenditures per Capita                            | \$36.75 <sup>3</sup> | \$37.96 <sup>3</sup>   | \$38.17 <sup>3</sup>   | \$40.30                | \$40.34      | 0.10%                                      | 9.77%                                       |
| Total Items Held                                             | 5,599,511            | 5,615,930              | 5,688,920 <sup>2</sup> | 5,829,962              | 6,091,298    | 4.48%                                      | 8.78%                                       |
| Total Circulation (Physical vs.<br>Electronic)               | 14,658,443           | 13,927,895             | 14,271,601             | 14,376,907             | 14,455,303   | 0.55%                                      | -1.39%                                      |
| Circulation per Capita                                       | 10.7 <sup>3</sup>    | 10.0 <sup>3</sup>      | 10.0 <sup>3</sup>      | 10.1                   | 9.5          | -5.50%                                     | -11.21%                                     |
| e-Books [Electronic Books]                                   | 421,811              | 365,756                | 510,940                | 594,463                | 831,813      | 39.93%                                     | 97.20%                                      |
| Total Reference                                              | 1,127,788            | 1,234,009              | 1,189,697              | 1,203,890              | 1,003,511    | -16.64%                                    | -11.02%                                     |
| Total Attendance                                             | 8,657,494            | 8,594,183              | 8,029,503              | 8,169,435              | 8,291,157    | 1.49%                                      | -4.23%                                      |
| Total Interlibrary Loans Received<br>(from)                  | 148,850              | 149,683                | 137,664                | 138,698                | 802,922      | 478.90%                                    | 439.42%                                     |
| Total Interlibrary Loans Lent (to)                           | 141,034              | 144,034                | 139,099                | 132,719                | 852,180      | 542.09%                                    | 504.24%                                     |
| Program Attendance-Adult                                     | 104,760              | 112,769                | 103,786                | 106,926                | 112,097      | 4.84%                                      | 7.00%                                       |
| Program Attendance-Young Adult                               | 62,968               | 56,666                 | 46,939                 | 61,532                 | 66,539       | 8.14%                                      | 5.67%                                       |
| Program Attendance-Children's                                | 624,334              | 657,040                | 726,418                | 736,593                | 709,017      | -3.74%                                     | 13.56%                                      |
| Program Attendance-Family                                    | not reported         | 31,513                 | 90,131                 | 111,952                | 139,530      | 24.63%                                     | na                                          |
| Total Program Attendance                                     | 792,062              | 857,988                | 967,274                | 1,017,002              | 1,027,183    | 1.00%                                      | 29.68%                                      |
| Total Internet Use                                           | 2,596,222            | 2,327,293              | 2,615,811 <sup>2</sup> | 2,924,515              | 8,198,180    | 180.33%                                    | 215.77%                                     |
| Public Internet Terminals                                    | 1,862                | 1,952                  | 1,977                  | 2,048                  | 2,144        | 4.69%                                      | 15.15%                                      |