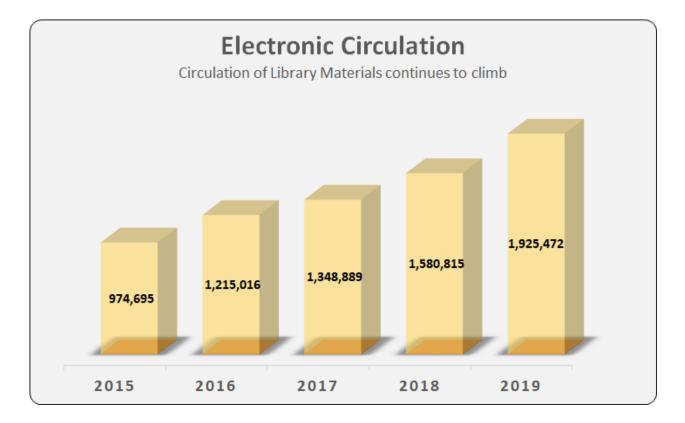

Public libraries circulated 14,455,303 physical & 1,925,472 electronic items last year.

Other Materials (Video games, puzzles, hotspots, ukuleles, bicycles, cake pans, and more!)

Average per capita Idahoans pay to support their public library.