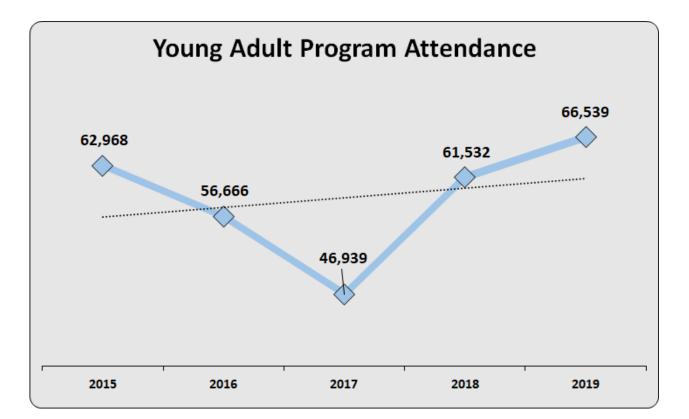

Idaho Public Library Directory: available online at https://libraries.idaho.gov/idaho-library-directory

| Public Library Statewide Summary                             |                      |                        |                        |                        |              |                                            |                                             |
|--------------------------------------------------------------|----------------------|------------------------|------------------------|------------------------|--------------|--------------------------------------------|---------------------------------------------|
| 2015-2019                                                    |                      |                        |                        |                        |              |                                            |                                             |
|                                                              | 2015                 | 2016                   | 2017                   | 2018                   | 2019         | %<br>Change<br>2018 to<br>2019<br>[I year] | %<br>Change<br>2015 to<br>2019<br>[5 years] |
| Total Idaho Population                                       | 1,654,830            | 1,654,930              | 1,716,943              | 1,730,069 <sup>1</sup> | 1,787,065    | 3.29%                                      | 7.99%                                       |
| Unduplicated Population Served by<br>Tax Supported Libraries | 1,366,746            | 1,393,551 <sup>2</sup> | 1,423,289 <sup>2</sup> | 1,430,095              | 1,524,589    | 6.61%                                      | 11.55%                                      |
| % Idaho Population Served by Tax<br>Supported Libraries      | 82.6%                | 84.2%                  | 82.9%                  | 82.7%                  | 85.3%        | 3.21%                                      | 3.29%                                       |
| % Total Idaho Population Unserved                            | 17.4%                | 15.8%                  | 17.1%                  | 17.3%                  | 14.7%        | -15.22%                                    | -15.56%                                     |
| Total Operating Expenditures                                 | \$50,228,976         | \$52,902,801           | \$54,323,879           | \$57,630,335           | \$61,501,432 | 6.72%                                      | 22.44%                                      |
| Operating Expenditures per Capita                            | \$36.75 <sup>3</sup> | \$37.96 <sup>3</sup>   | \$38.17 <sup>3</sup>   | \$40.30                | \$40.34      | 0.10%                                      | 9.77%                                       |
| Total Items Held                                             | 5,599,511            | 5,615,930              | 5,688,920 <sup>2</sup> | 5,829,962              | 6,091,298    | 4.48%                                      | 8.78%                                       |
| Total Circulation (Physical vs.<br>Electronic)               | 14,658,443           | 13,927,895             | 14,271,601             | 14,376,907             | 14,455,303   | 0.55%                                      | -1.39%                                      |
| Circulation per Capita                                       | 10.7 <sup>3</sup>    | 10.0 <sup>3</sup>      | 10.0 <sup>3</sup>      | 10.1                   | 9.5          | -5.50%                                     | -11.21%                                     |
| e-Books [Electronic Books]                                   | 421,811              | 365,756                | 510,940                | 594,463                | 831,813      | 39.93%                                     | 97.20%                                      |
| Total Reference                                              | 1,127,788            | 1,234,009              | 1,189,697              | 1,203,890              | 1,003,511    | -16.64%                                    | -11.02%                                     |
| Total Attendance                                             | 8,657,494            | 8,594,183              | 8,029,503              | 8,169,435              | 8,291,157    | 1.49%                                      | -4.23%                                      |
| Total Interlibrary Loans Received<br>(from)                  | 148,850              | 149,683                | 137,664                | 138,698                | 802,922      | 478.90%                                    | 439.42%                                     |
| Total Interlibrary Loans Lent (to)                           | 141,034              | 144,034                | 139,099                | 132,719                | 852,180      | 542.09%                                    | 504.24%                                     |
| Program Attendance-Adult                                     | 104,760              | 112,769                | 103,786                | 106,926                | 112,097      | 4.84%                                      | 7.00%                                       |
| Program Attendance-Young Adult                               | 62,968               | 56,666                 | 46,939                 | 61,532                 | 66,539       | 8.14%                                      | 5.67%                                       |
| Program Attendance-Children's                                | 624,334              | 657,040                | 726,418                | 736,593                | 709,017      | -3.74%                                     | 13.56%                                      |
| Program Attendance-Family                                    | not reported         | 31,513                 | 90,131                 | 111,952                | 139,530      | 24.63%                                     | na                                          |
| Total Program Attendance                                     | 792,062              | 857,988                | 967,274                | 1,017,002              | 1,027,183    | 1.00%                                      | 29.68%                                      |
| Total Internet Use                                           | 2,596,222            | 2,327,293              | 2,615,811 <sup>2</sup> | 2,924,515              | 8,198,180    | 180.33%                                    | 215.77%                                     |
| Public Internet Terminals                                    | 1,862                | 1,952                  | 1,977                  | 2,048                  | 2,144        | 4.69%                                      | 15.15%                                      |