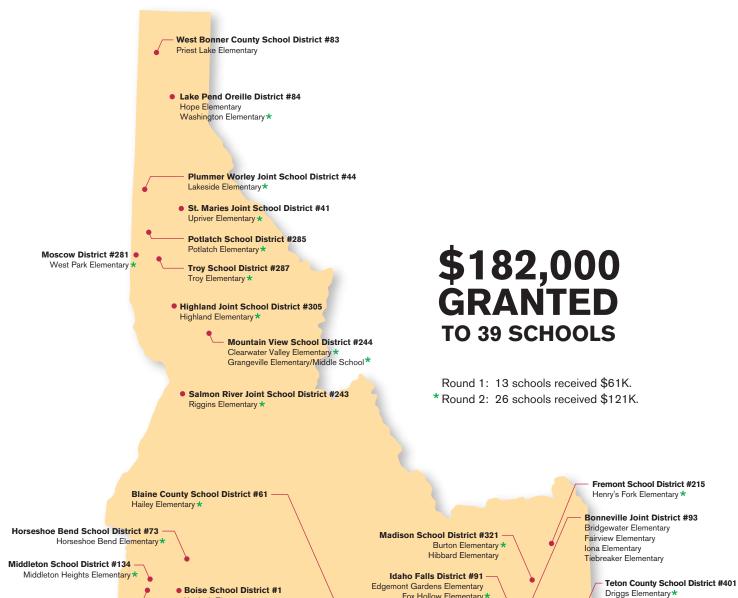

## 2018-2019 School Library Mini-Grant Sites

Swan Valley School District #92

Swan Valley Elementary

Soda Springs Joint School District #150

Shelley Joint School District #60

Firth School District #59

A.W. Johnson Elementary \*

Thirkill Elementary \*

Sunrise Elementary

Koelsch Elementary

Glenns Ferry Elementary \*

Shoshone Joint School District #312

Shoshone Elementary \*

Cassia Joint School District #151

Declo Elementary \*

Glenns Ferry School District #192 •

Mountain View Elementary

Caldwell District #132

Lincoln Elementary \*

Wilson Elementary \*

Fox Hollow Elementary\*

Marsh Valley School District #21 •

Lava Elementary\*

Paris Elementary \*

Bear Lake County School District #33

Theresa Bunker Elementary

Aberdeen School District #58 Aberdeen Elementary

Aberdeen Elementary\*

**Blackfoot District #55** 

LT Stoddard Flementary

Aberdeen School District #58