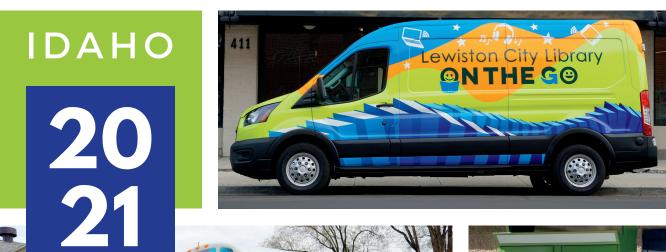

### **Libraries Are For Everyone**

3,779,461 people visited Idaho's 162 Public libraries, branches, and bookmobiles in FY 2021

480,454 people attended one of 20,049 programs held in libraries. That's the same as 55 programs every day over the past year.

795,704 people
have a current
library card.
That's about
43 percent
of the
population of
Idaho.

2,586 different volunteers donated 54,745 hours of their time to their local library.