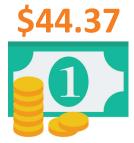

Average per capita Idahoans pay to support their public library.

from the previous year, with 1,849,997 uses of library public internet services.