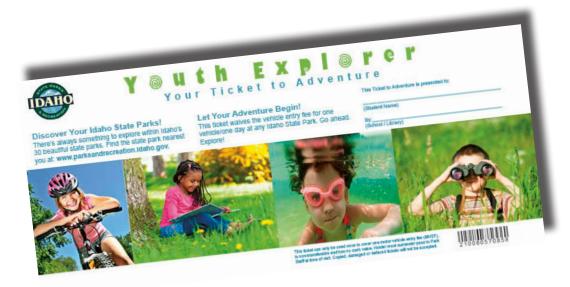

## 

Your Ticket to Idaho State Park Adventure

## Enjoy Reading This Summer And Earn FREE Access

Meet summer reading program goals and earn a Youth Explorer Ticket to Adventure for one motor vehicle entry fee waiver to use at any Idaho State Park.

Check with your favorite library for details!